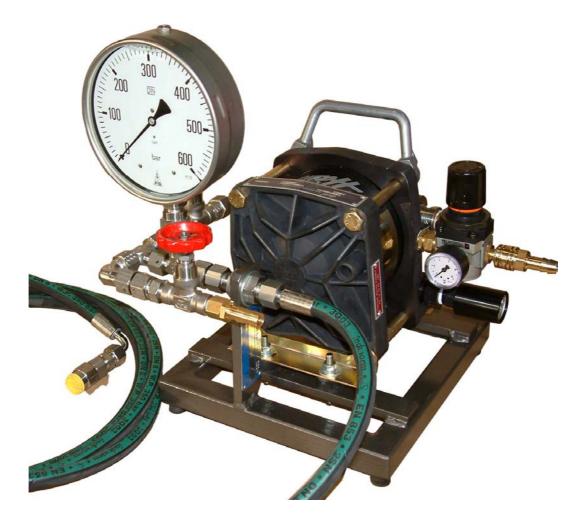

## **Container Testing Equipment**

- Portable container testing equipment for water pressure tests of pre-filled containers
- Standard pressures up to 400 bar and more
- Test pressure generation via finely adjustable air-driven high pressure pump
- Long life as only high-quality components are used.