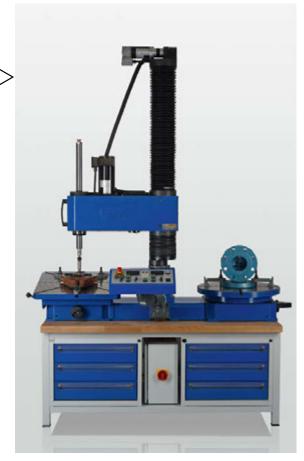

# **SM Series**

Stationary grinding and lapping machines for machining sealing faces in gate valves, valves, safety valves, non-return valves, wedges, etc.

The machinery in the SM series is impressive because of its modular design, which allows customer requirements to be adapted to in the best possible way.

#### Main components:

- Robust pedestal with machine table
- Swivelling column with clamping facility
- Spindle head with motorised height adjustment
- Swivelling control panel

Eccentric and grinding movements are actuated separately.

The machine table is designed as a tilt table.