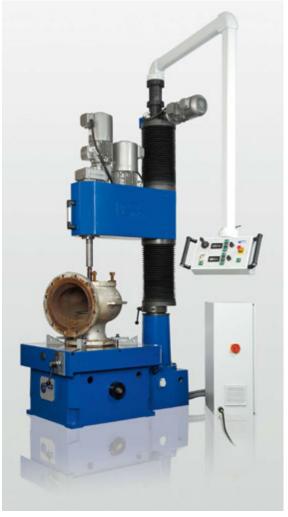

# **SM Series**

Stationary grinding and lapping machines for machining sealing faces in gate valves, valves, safety valves, non-return valves, wedges, etc.

The machinery in the SM series is impressive because of its modular design, which allows customer requirements to be adapted to in the best possible way.

#### Main components:

- Robust pedestal with machine table
- Swivelling column with clamping facility
- Spindle head with motorised height adjustment
- Swivelling control panel

#### Two machine tables are available for the SM-550:

The **tilt table** for machining gate valves, gate valve wedges etc.

The **eccentrically adjustable turntable** for machining safety valves.

SM-550

The machine spindle of the SM-750 is equipped with an **adjustable eccentric**, which allows safety valves to be machined.