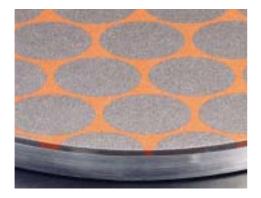

## **MM LAM PLAN PLATE**

All LAM PLAN mirror finish devices are equipped with the patented Lapping Plate MM the only one with two components allowing the optimal efficiency of your superfinish operation.