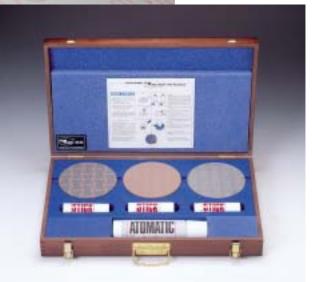

#### OTHER LAM PLAN MIRROR FINISHING EQUIPEMENT

The TRI BLOCS contains 3 MM Plates in one case, roughing, finishing and superfinishing complete with Diamond Stick Compound for each plate.

#### THE RANGE OF PRODUCTS

LAM PLAN

| Reference   | Designation     | Application                      | Diametre     | Equipment                                   |
|-------------|-----------------|----------------------------------|--------------|---------------------------------------------|
| 09 04LB0 00 | LAMBLOCK BLUE   | Coarse                           | Ø 300 mm     | Diamond stick MM 131 - Fluid 712            |
| 09 04LB1 00 | LAMBLOCK GREEN  | Finish                           | Ø 300 mm     | Diamond stick MM 141 - Fluid 712            |
| 09 04LB2 00 | LAMBLOCK YELLOW | Superfinish                      | Ø 300 mm     | Diamond stick MM 142 - Fluid 712            |
| 09 03NL0 00 | TRI BLOCS       | Coarse + finish<br>+ superfinish | 3 X Ø 140 mm | 3 diamond sticks<br>MM 131 - MM 141 - MM142 |