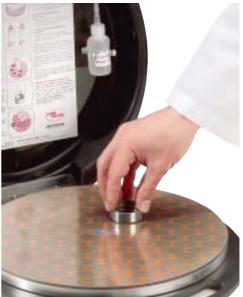

## **MM LAM PLAN PLATE**

All LAM PLAN mirror finish devices are equipped with the patented Lapping Plate MM the only one with two components allowing the optimal efficiency of your superfinish operation.

## LAPPING PLATE SERVICE REFURBISHMENT After repeated use of your LAMBLOCK plate flatness

may be lost. When this is apparent we will refurbish the plate within 24 Hours.