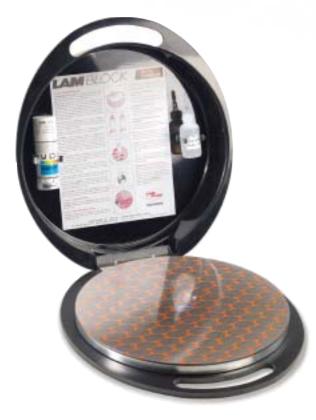

LAPPING BLOCK

# MIRROR FINISH OF MECHANICAL SEALS

Industrial sites with important pipe networks require maintenance of Pumps and Seals at the lowest possible costs. LAMBLOCK is a simple, low cost and easy to use system that will allow you to achieve Optical Flat Surfaces with Mirror Finishes.

LAMBLOCK in its portable case can be used anywhere, anytime for on-site maintenance.