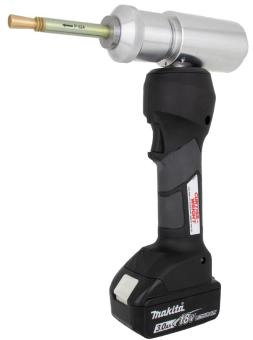

# **Battery-Operated Smart Ram 640T**

# Install Pop-A-Plug® Tube Plugs with Ease!

**New!** Smart Ram 640T allows operators to quickly perform heat exchanger tube repairs without significant setup or breakdown time. Self-contained battery-operated hydraulic unit provides reliable installation of heat exchanger tube plugs. Long-lasting 18v/3.0Ah Lithium-ion battery allows for cordless operation in remote and close quarters environments without the need for electric or plant air connection.

#### **Features**

- Self-contained battery-operated unit no shop air or electric required
- Long-lasting 3.0Ah Li-lon Battery
- Install up to 500 tube plugs on fully charged battery
- Install with BAW or Pull-To-Pressure methods
- Integrated high accuracy pressure transducer
- Info display with multi-user preset capabilities
- Wireless communication